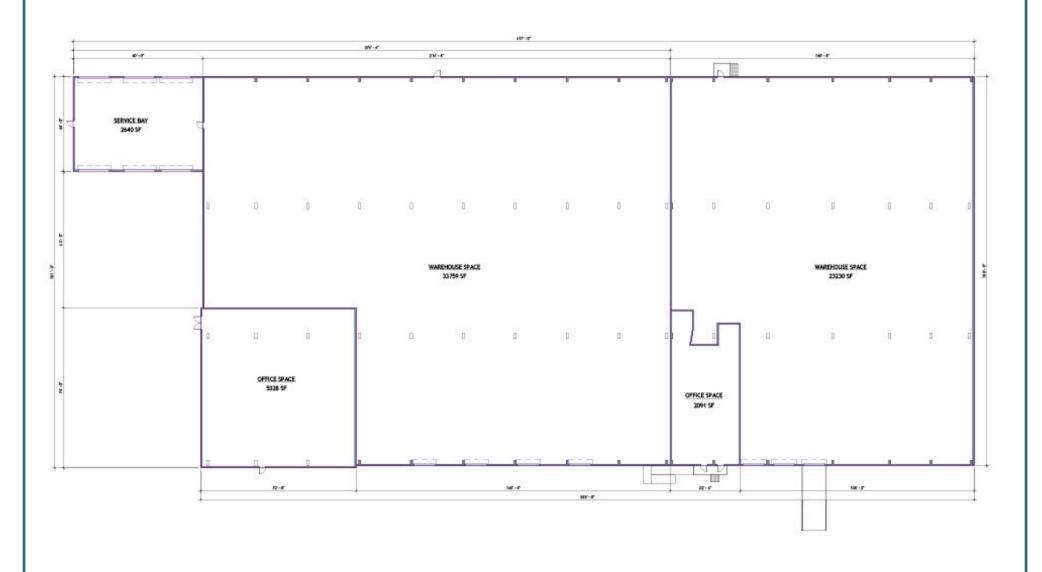

Location: 1854 A E. Interstate 65 Service Road N.

Mobile, AL

East side of I-65 Service Road between

Moffett Road and Highway 45

Suite A

Type: Former truck & trailer repair & warehouse

Size:  $41,700 \pm \text{ sq ft}$ 

6,000± sq ft office/showroom area

2,640± sq ft drive-through service bay

Loading: 3 Dock high, 1 van high and grade level

Lighting: Skylights & new LED Fire Protection: Fully sprinkled

Eave Height: 18' ±

Signage: Dual-pole signage available