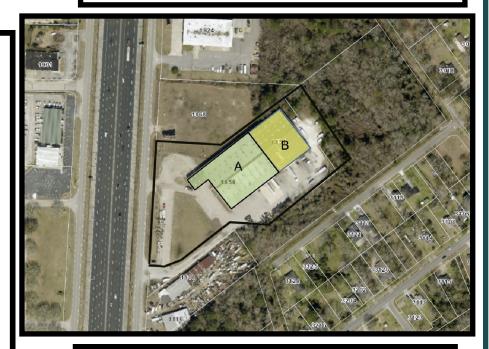

Location: 1854 A E. Interstate 65 Service Road N.

Mobile, AL

East side of I-65 Service Road between

Moffett Road and Highway 45

Suite A

Type: Former truck & trailer repair & warehouse

Size:  $41,700 \pm \text{ sq ft}$ 

Site: 4± acres

Paved Frontage Display Area

Additional land available

Zoning: I-1, Light Industrial

City of Mobile

Availability: All or part

Rental Rate: \$6.50 psf, Net Net

The information provided for by the company is subject to errors, omissions, changes, prior sale or lease and withdrawal from the market without notice by the owner. This information has been gathered from sources that are deemed to be reliable, however there is no warranty or guarantee to its accuracy or validity. You are hereby advised to independently verify the information presented herein.